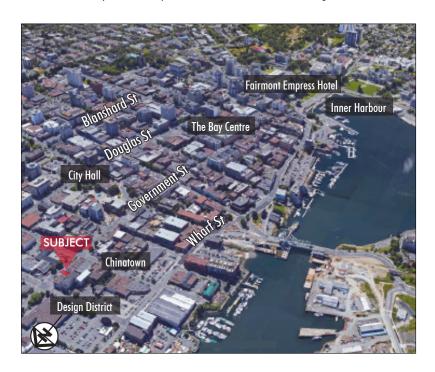

### **OPPORTUNITY**

Located on Government Street, the subject property is a prominent fixture of Downtown Victoria's Design District. Bordering Chinatown, 1820 Government benefits from high pedestrian and vehicle traffic from locals and tourists alike, who come to view the historic architecture, shop at a variety of unique retail outlets, and sample the many cafes and restaurants in the neighbourhood.

# LOCATION

The subject property is located at a prime location on Government Street, in an area that has recently emerged as Victoria's "design district", with many home furnishing and interior design outlets. The subject property is less than a 5 minute walk from Victoria's inner harbour and downtown core.