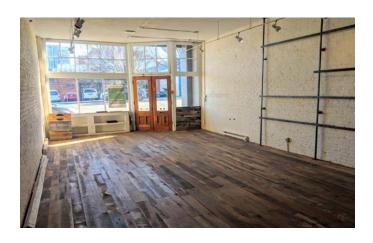

# FOR LEASE: RETAIL SPACE IN ICONIC BUILDING

**1820 GOVERNMENT STREET** VICTORIA | BRITISH COLUMBIA

- ✓ Prime Government Street location
- ✓ Diverse retail tenant mix
- ✓ Abundance of natural light
- ✓ Floor to ceiling windows
- ✓ Superb signage opportunities
- ✓ Unique interior finishes
- ✓ Back delivery area
- ✓ 800 sq. ft. basement included

RENTABLE AREA:

Main Floor 950 sq. ft. Basement +800 sq. ft.

Total: 1,750 sq. ft.

LEASE RATE: \$29.00 per sq. ft. (on main floor area only)

\*OP COSTS & TAXES: \$12.50 per sq. ft. (Estimate)