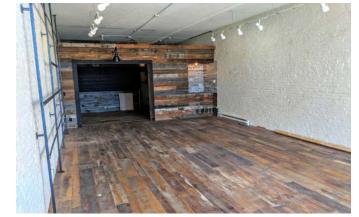

RENTABLE AREA:

Main Floor 950 sq. ft. Basement +800 sq. ft.

Total: 1,750 sq. ft.

LEASE RATE: \$29.00 per sq. ft. (on main floor area only)

\*OP COSTS & TAXES: \$12.50 per sq. ft. (Estimate)