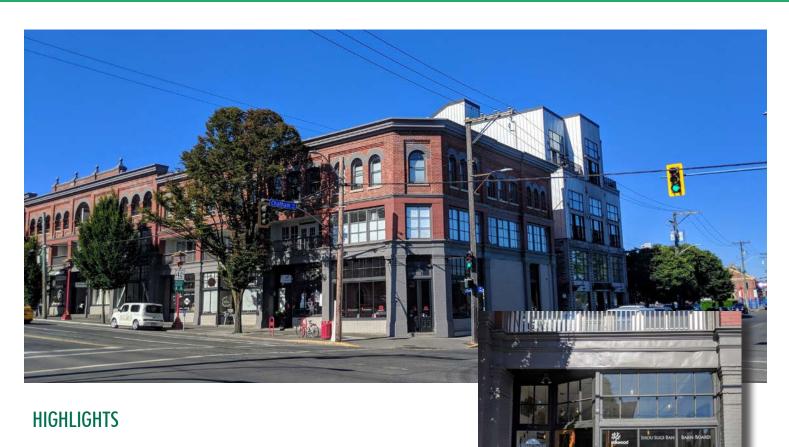

# FOR LEASE: RETAIL SPACE IN ICONIC BUILDING

**1820 GOVERNMENT STREET** VICTORIA | BRITISH COLUMBIA

- ✓ Prime Government Street location
- ✓ Diverse retail tenant mix
- ✓ Abundance of natural light
- ✓ Floor to ceiling windows
- ✓ Superb signage opportunities
- ✓ Unique interior finishes
- ✓ Back delivery area
- ✓ 800 sq. ft. basement included

### **OPPORTUNITY**

Located on Government Street, the subject property is a prominent fixture of Downtown Victoria's Design District. Bordering Chinatown, 1820 Government benefits from high pedestrian and vehicle traffic from locals and tourists alike, who come to view the historic architecture, shop at a variety of unique retail outlets, and sample the many cafes and restaurants in the neighbourhood.