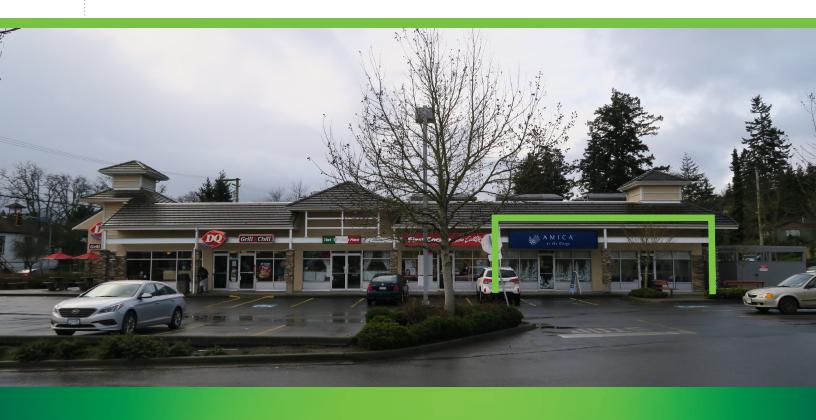

# FOR LEASE **HIGH PROFILE RETAIL/OFFICE SPACE**

CBRE is pleased to present this opportunity to occupy 1,925 sq. ft. of prime retail or office space within a community shopping centre anchored by Canadian Tire. Excellent, high visibility signage opportunities available.

## **1519 ADMIRALS ROAD** HIGH PROFILE RETAIL/OFFICE SPACE

VIEW ROYAL, BRITISH COLUMBIA

## **HIGHLIGHTS**:

- ✓ Over 40,000 cars daily
- ✓ Anchored by Canadian Tire
- ✓ Over 200 parking stalls
- ✓ Dairy Queen and First Cuts as neighbours
- ✓ Great signage opportunity