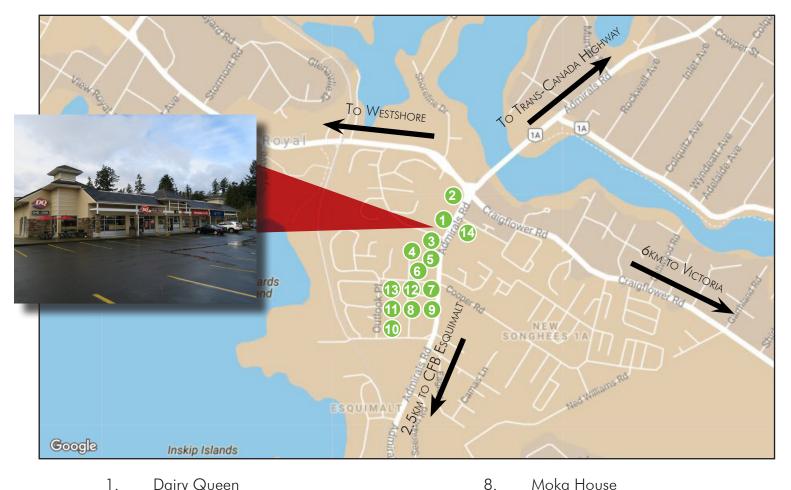

## LOCATION

9.

10.

11.

12.

13.

14.

Apple Tree

Thrifty Foods

4 Mile Liquor

Petro Canada

Admirals Pharmasave

Admirals Walk Pet Clinic

- 1. Dairy Queen
- 2. Canadian Tire
- 3 **Rexall Drugstore**
- 4. Lucky Village Chinese & Japanese Buffet
- Domino's Pizza 5.
- Scotiabank 6.
- 7. Little Tokyo