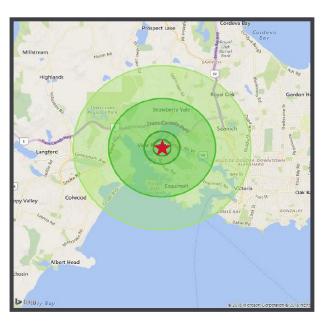

## DEMOGRAPHICS

The subject property is located at the intersection of Admirals Road and the Old Island Highway in View Royal, BC. View Royal is a growing community that acts as a gateway between Victoria's urban core and the growing West Shore municipalities. The primary trade area consists of over 100,000 people within 5km of the shopping centre.

| Demographic Snapshot            | 1км      | Зкм      | 5км      |
|---------------------------------|----------|----------|----------|
| Population (2017)               | 5,180    | 41,821   | 106,759  |
| Projected Population (2022)     | 5,395    | 43,200   | 113,019  |
| Average household Income        | \$84,562 | \$89,119 | \$87,429 |
| % of Household Income<br>(60k+) | 62%      | 62%      | 59%      |
| Dominant Household Size         | 2        | 2        | 2        |
| Dominant Age Group (Yrs)        | 55-64    | 45-54    | 55-64    |
| Average Age of Population       | 46.7 Yrs | 43.2 Yrs | 40.6 Yrs |
| % Owned Dwelling                | 68%      | 62%      | 59%      |