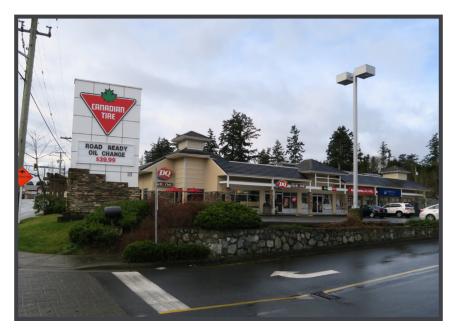

## **HIGHLIGHTS**:

- ✓ Over 40,000 cars daily
- ✓ Anchored by Canadian Tire
- ✓ Over 200 parking stalls
- ✓ Dairy Queen and First Cuts as neighbours
- ✓ Great signage opportunity

## LOCATION

9.

10.

11.

12.

13.

14.

Apple Tree

Thrifty Foods

4 Mile Liquor

Petro Canada

Admirals Pharmasave

Admirals Walk Pet Clinic

- 1. Dairy Queen
- 2. Canadian Tire
- 3 **Rexall Drugstore**
- 4. Lucky Village Chinese & Japanese Buffet
- Domino's Pizza 5.
- Scotiabank 6.
- 7. Little Tokyo