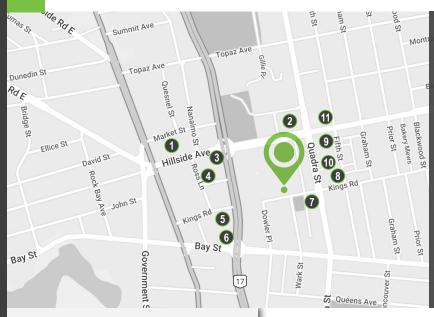

## 950 KINGS ROAD

VICTORIA | BC

- (1) 2% Jazz Coffee
- 2 Taco Time
- 3 Boston Pizza
- 4 Tim Hortons
- **5** Subway
- (6) Wendy's
- (7) Caffe Fantastico
- (8) Fairway Market
- 9 Cascadia Liquor
- **10** Mac's
- (11) 5th St Bar & Grill