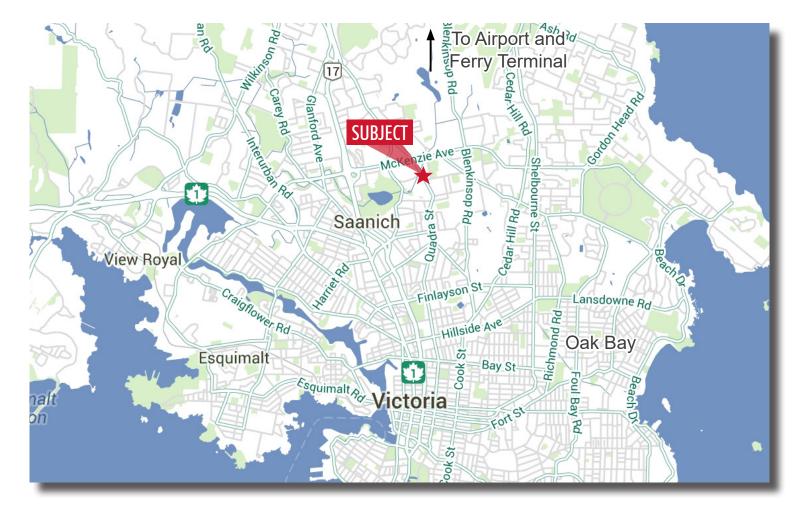

## LOCATION

The subject premises are located in one of Saanich's major commercial centres and is just south of the busy Quadra-McKenzie intersection. The location provides for quick access to downtown Victoria, the Victoria International Airport, the Swartz Bay Ferry Terminal as well as the growing communities of the West Shore via McKenzie Avenue and the Trans Canada Hwy. The location further benefits from being adjacent to the popular Galloping Goose Trail allowing for an easy bicycle commute from most areas of Greater Victoria.

## LOCATION