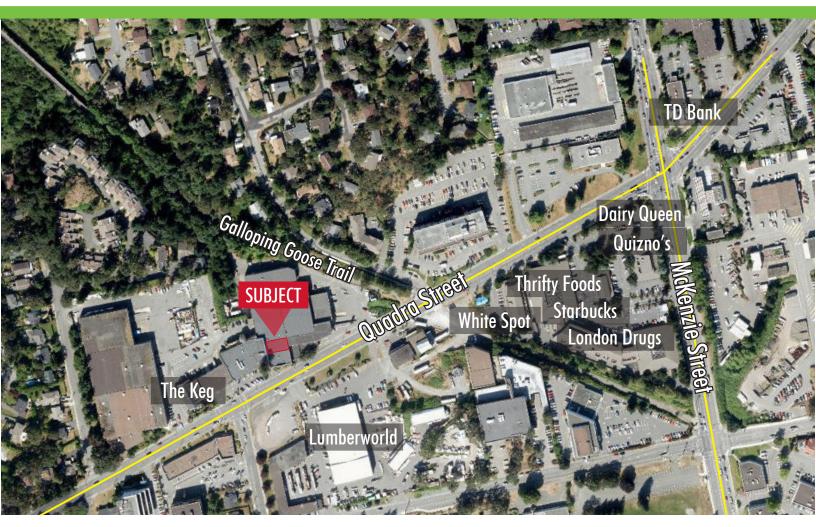

## LOCATION

The subject premises are located in one of Saanich's major commercial centres and is just south of the busy Quadra-McKenzie intersection. The location provides for quick access to downtown Victoria, the Victoria International Airport, the Swartz Bay Ferry Terminal as well as the growing communities of the West Shore via McKenzie Avenue and the Trans Canada Hwy. The location further benefits from being adjacent to the popular Galloping Goose Trail allowing for an easy bicycle commute from most areas of Greater Victoria.

### **AREA AMENITIES**

The Keg Steakhouse & Bar, Starbucks, White Spot Restaurant, Thrifty's, Dairy Queen, Planet Organic, Quizno's, London Drugs, TD Bank, Shiki Sushi, Phoenix Bar & Grill, Quadra Sports & Fitness Club and many more!