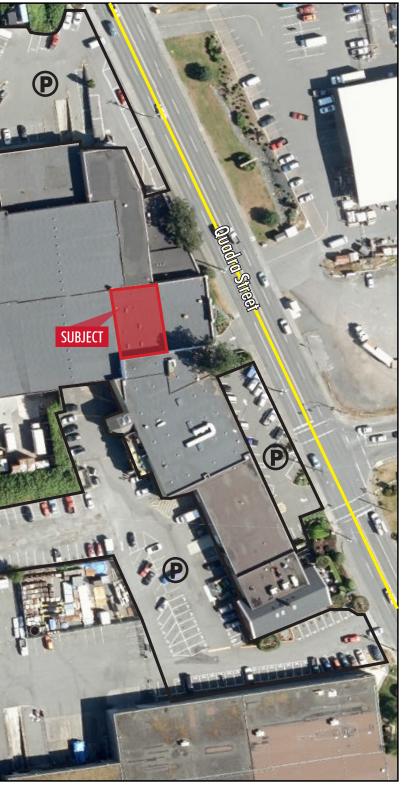

## LOCATION

The subject premises are located in one of Saanich's major commercial centres and is just south of the busy Quadra-McKenzie intersection. The location provides for quick access to downtown Victoria, the Victoria International Airport, the Swartz Bay Ferry Terminal as well as the growing communities of the West Shore via McKenzie Avenue and the Trans Canada Hwy. The location further benefits from being adjacent to the popular Galloping Goose Trail allowing for an easy bicycle commute from most areas of Greater Victoria.