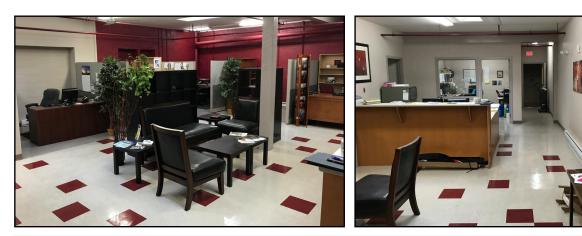

#### THE OPPORTUNITY:

This brightly lit office space is full of character and offers prospective tenants the opportunity to occupy affordable, unique space in a central location with convenient access to several amenities such as Thrifty Foods, The Keg, Starbucks, London Drugs, an on-site fitness club and more. The space has an open floor plan, welcoming reception area, one large executive office, boardroom and a large kitchen. Ample skylights throughout provide plenty of natural light. The property offers on-site parking free of charge and is adjacent to the popular Galloping Goose Trail.

#### **FEATURES**

- :: Turn-key space
- :: Private executive office
- :: Reception area
- :: High ceilings
- :: Open floor plan
- :: Ample light from skylights
- :: Two entrances
- :: Signage opportunity
- :: Recently improved common areas
- :: On-site fitness club
- :: Kitchenette
- :: Boardroom